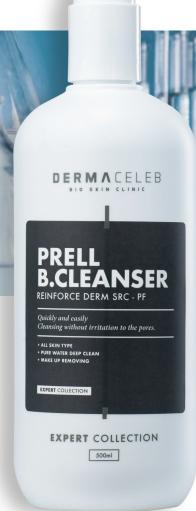

#### **PRELL B.CLEANSER**

A dual-effect cleansing product that removes wastes and makeup thoroughly and quickly without irritating the skin in one-step cleansing, and provides moisturizing and soothing effect at the same time.

### PRELL B.CLEANSER

REINFORCE DERM SRC - PF

One-step skin care product from makeup to wastes on the skin.

DERM SRC-PF
BAMBUSA VULGARIS
LEAF/STEM
EXTRACT

PHYTO-G PROTECT COMPLEX

The main ingredient, DERM SRC-PF, increases composition of collagen, elastin, and hyaluronic acid. Also, it is very effective for removing dead skin cells on your skin. Moreover, DERM SRC-PF BAMBUSA VULGARIS LEAF/STEM EXTRACT is a quick and easy cleanser that increases skin density, improves elasticity, and provides moisture and elasticity on the skin even after cleansing.

#### PRELL B.CLEANSER

REINFORCE DERM SRC - PF

Quickly and easily Cleansing without irritation to the pores.

**Efficacies of Bambusa Vulgaris** 