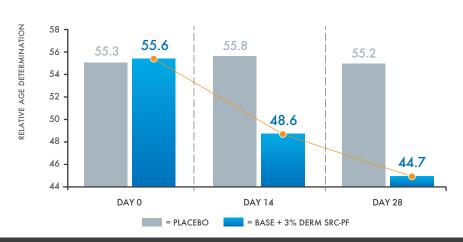

## IMPROVES ELASTICITY AND SKIN TEXTURE

BAMBUSA VULGARIS LEAF/STEM EXTRACT

Bambusa Vulgaris Extract increasing composition of collagen, elastin, and hyaluronic acid has been proven experimentally, and showed a clinical effect of looking 7 years younger in 2 weeks.

Composition of collagen, elastin, and hyaluronic acid that compose skin has been increased.

Clinically, users looked 7 years younger in 2 weeks and showed an effect of looking 11 years younger after 4 weeks.