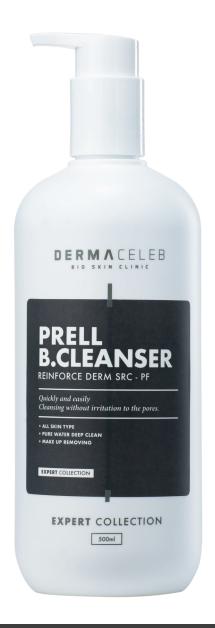

#### **PRELL B.CLEANSER**

A dual-effect cleansing product that removes wastes and makeup thoroughly and quickly without irritating the skin in one-step cleansing, and provides moisturizing and soothing effect at the same time.

### PRELL B.CLEANSER

REINFORCE DERM SRC - PF

One-step skin care product from makeup to wastes on the skin.

DERM SRC-PF
BAMBUSA VULGARIS
LEAF/STEM
EXTRACT

PHYTO-G PROTECT COMPLEX

The main ingredient, DERM SRC-PF, increases composition of collagen, elastin, and hyaluronic acid. Also, it is very effective for removing dead skin cells on your skin. Moreover, DERM SRC-PF BAMBUSA VULGARIS LEAF/STEM EXTRACT is a quick and easy cleanser that increases skin density, improves elasticity, and provides moisture and elasticity on the skin even after cleansing.

#### PRELL B.CLEANSER

REINFORCE DERM SRC - PF

Quickly and easily Cleansing without irritation to the pores.

**Efficacies of Bambusa Vulgaris** 