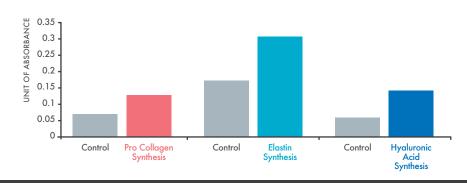

## IMPROVES ELASTICITY AND SKIN TEXTURE

BAMBUSA VULGARIS LEAF/STEM EXTRACT

Bambusa Vulgaris Extract increasing composition of collagen, elastin, and hyaluronic acid has been proven experimentally, and showed a clinical effect of looking 7 years younger in 2 weeks.

Composition of collagen, elastin, and hyaluronic acid that compose skin has been increased.

Clinically, users looked 7 years younger in 2 weeks and showed an effect of looking 11 years younger after 4 weeks.