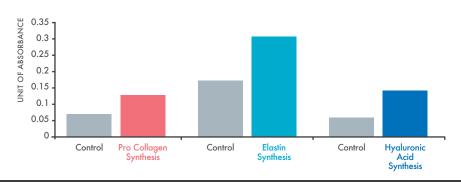

### Keep rough and dull skin clean and smooth.

DERM SRC-PF increases the synthesis of collagen, elastin and hyaluronic acid, which are very effective in reducing wrinkles and dead skin.

Bambusa Vulgaris Leaf/Stem extract, which helps strengthen skin barrier and improve wrinkles, is prescribed together with highly concentrated vitamin C, KaKadu Plum extract, which the peeling removes the old skin and supplies the skin with sufficient vitamins and nutrients.

## PRELL S.TONER

REINFORCE DERM SRC - PF

DERM SRC-PF
BAMBUSA VULGARIS
LEAF/STEM
EXTRACT

TERMINALIA FERDINANDIANA EXTRACT

A main ingredient DERM SRC-PF increases composition of collagen, elastin, and hyaluronic acid. Also, it is very effective for removing dead skin cells on your skin.

# IMPROVES ELASTICITY AND SKIN TEXTURE

Bambusa Vulgaris Extract increasing composition of collagen, elastin, and hyaluronic acid has been proven experimentally, and showed a clinical effect of looking 7 years younger in 2 weeks.

Composition of collagen, elastin, and hyaluronic acid that compose skin has been increased.

Clinically, users looked 7 years younger in 2 weeks and showed an effect of looking 11 years younger after 4 weeks.