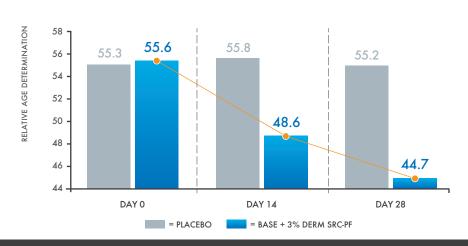

# IMPROVES ELASTICITY AND SKIN TEXTURE

Bambusa Vulgaris Extract increasing composition of collagen, elastin, and hyaluronic acid has been proven experimentally, and showed a clinical effect of looking 7 years younger in 2 weeks.

Composition of collagen, elastin, and hyaluronic acid that compose skin has been increased.

Clinically, users looked 7 years younger in 2 weeks and showed an effect of looking 11 years younger after 4 weeks.