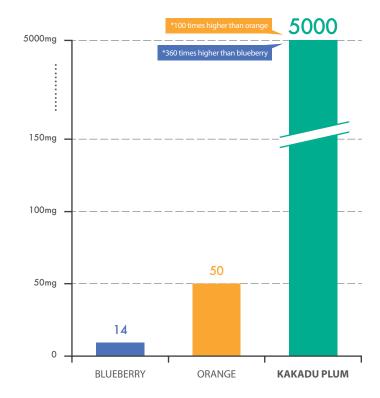

# PROTECTS SKIN AND PROVIDES NUTRITION

Kakadu Plum is a crystal of Vitamin C. Kakadu Plum is effective for whitening because it contains the highest content of Vitamin C out of all existing plants on earth. Vitamin C content of Kakadu Plum per 100g is  $3,200 \sim 5,000$ mg that it contains incomparably more Vitamin C than 50mg/100g of orange. Vitamin C is a powerful antioxidant, and proline and amino acid promote collagen synthesis. Also, it improves skin elasticity by preventing the breakdown of collagen and protects skin by reducing the damage from UV rays.

#### If a product is rich in Vitamin C?

 $+ \ \, \text{Increases elasticity} \ / \ + \ \, \text{Provides nutrition} \ / \ + \ \, \text{Brighten} \ / \ + \ \, \text{Keeps skin lustrous}$ 

Vitamin C content per 100ml of each fruit