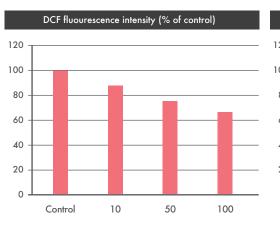

#### Concentration (ug/ml) in test medium

= Showed 15% of melanin synthesis inhibitory effect at 100 ug/ml concentration.

Results of whitening effect through Melanin assay

**PRELL TONER** 

Keep rough and dull skin clean and smooth.