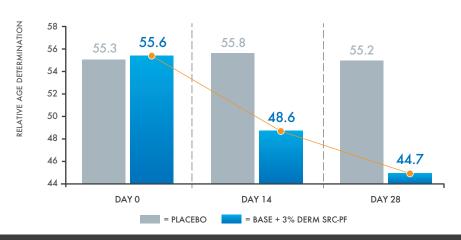

## IMPROVES ELASTICITY AND SKIN TEXTURE

Bambusa Vulgaris Extract increasing composition of collagen, elastin, and hyaluronic acid has been proven experimentally, and showed a clinical effect of looking 7 years younger in 2 weeks.

Composition of collagen, elastin, and hyaluronic acid that compose skin has been increased.

Clinically, users looked 7 years younger in 2 weeks and showed an effect of looking 11 years younger after 4 weeks.