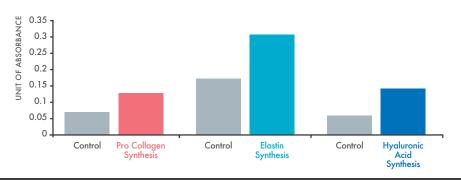

## IMPROVES ELASTICITY AND SKIN TEXTURE

Bambusa Vulgaris Extract increasing composition of collagen, elastin, and hyaluronic acid has been proven experimentally, and showed a clinical effect of looking 7 years younger in 2 weeks.

Composition of collagen, elastin, and hyaluronic acid that compose skin has been increased.

Clinically, users looked 7 years younger in 2 weeks and showed an effect of looking 11 years younger after 4 weeks.