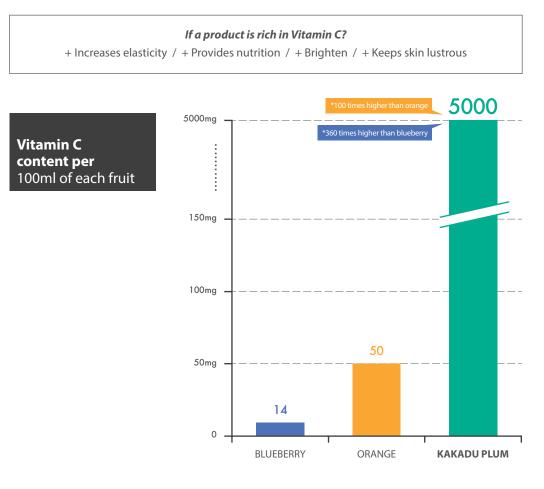

### PROTECTS SKIN AND PROVIDES NUTRITION

Kakadu Plum is a crystal of Vitamin C. Kakadu Plum is effective for whitening because it contains the highest content of Vitamin C out of all existing plants on earth. Vitamin C content of Kakadu Plum per 100g is 3,200 ~ 5,000mg that it contains incomparably more Vitamin C than 50mg/100g of orange. Vitamin C is a powerful antioxidant, and proline and amino acid promote collagen synthesis. Also, it improves skin elasticity by preventing the breakdown of collagen and protects skin by reducing the damage from UV rays.