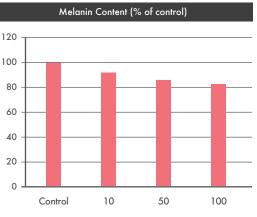

#### Concentration (ug/ml) in test medium

= Showed 15% of melanin synthesis inhibitory effect at 100 ug/ml concentration.

Results of whitening effect through Melanin assay

**PRELL TONER** 

Keep rough and dull skin clean and smooth.