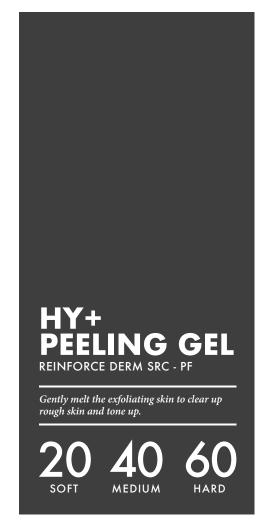

# Gently melt the exfoliating skin to clear up rough skin and tone up.

DERM SRC-PF increases the synthesis of collagen, elastin and hyaluronic acid,
which are very effective in reducing wrinkles and dead skin.

### HY+ Peeling gel

**REINFORCE DERM SRC - PF** 

Gently melt the exfoliating skin to clear up rough skin and tone up.

**Efficacies of Bambusa Vulgaris** 