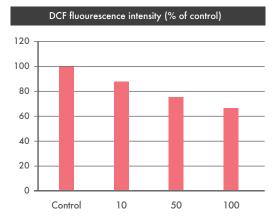

#### Concentration (ug/ml) in test medium

Results of antioxidant effect by measuring the amount of active oxygen in cells = Showed 35% of ROS inhibitory effect at 100 ug/ml concentration.

Results of whitening effect through Melanin assay = Showed 15% of melanin synthesis inhibitory effect at 100 ug/ml concentration.