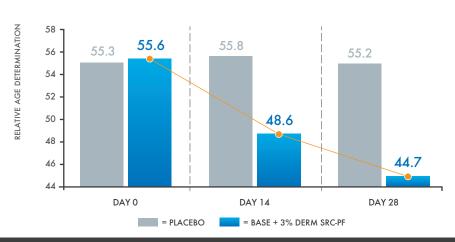

# IMPROVES ELASTICITY AND SKIN TEXTURE

Bambusa Vulgaris Extract increasing composition of collagen, elastin, and hyaluronic acid has been proven experimentally, and showed a clinical effect of looking 7 years younger in 2 weeks.

Composition of collagen, elastin, and hyaluronic acid that compose skin has been increased.

Clinically, users looked 7 years younger in 2 weeks and showed an effect of looking 11 years younger after 4 weeks.