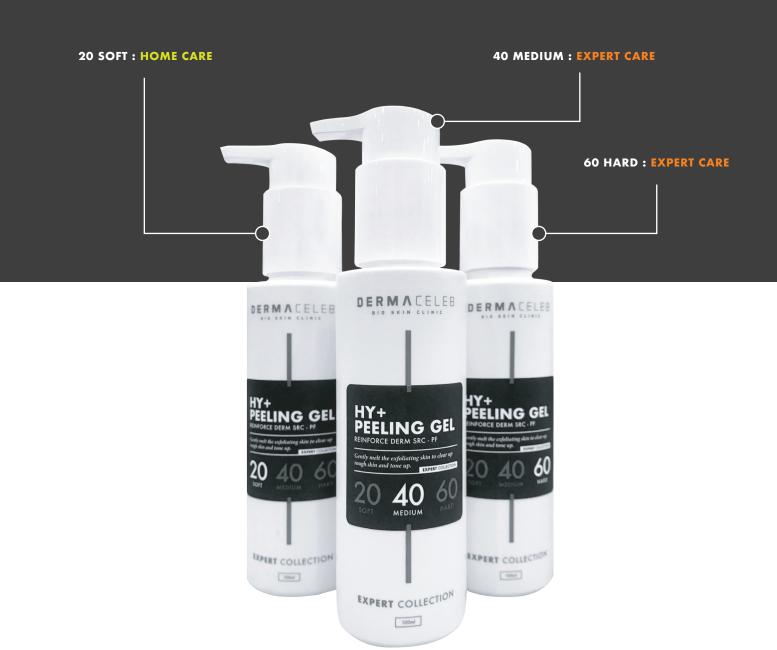

EXPERT COLLECTION

**ENGLISH** 

A peeling product with AHA content that melts unnecessary dead skin cells and Bambusa Vulgaris Extract and Kakadu Plum Extract keep skin soft and smooth.

Gently melt the exfoliating skin to clear up rough skin and tone up.