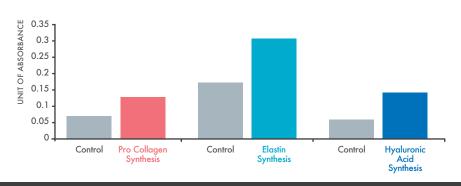

# Gently melt the exfoliating skin to clear up rough skin and tone up.

DERM SRC-PF increases the synthesis of collagen, elastin and hyaluronic acid,
which are very effective in reducing wrinkles and dead skin.

REINFORCE DERM SRC - PF

DERM SRC-PF
BAMBUSA VULGARIS
LEAF/STEM
EXTRACT

TERMINALIA
FERDINANDIANA
EXTRACT

ALPHA
HYDROXY ACID
FRUITS
COMPLEX

A main ingredient DERM SRC-PF increases composition of collagen, elastin, and hyaluronic acid. Also, it is very effective for removing dead skin cells on your skin.

# IMPROVES ELASTICITY AND SKIN TEXTURE

Bambusa Vulgaris Extract increasing composition of collagen, elastin, and hyaluronic acid has been proven experimentally, and showed a clinical effect of looking 7 years younger in 2 weeks.

Composition of collagen, elastin, and hyaluronic acid that compose skin has been increased.

Clinically, users looked 7 years younger in 2 weeks and showed an effect of looking 11 years younger after 4 weeks.