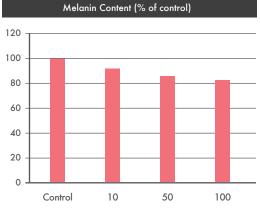

#### Concentration (ug/ml) in test medium

Results of antioxidant effect by measuring the amount of active oxygen in cells = Showed 35% of ROS inhibitory effect at 100 ug/ml concentration.

Results of whitening effect through Melanin assay = Showed 15% of melanin synthesis inhibitory effect at 100 ug/ml concentration.