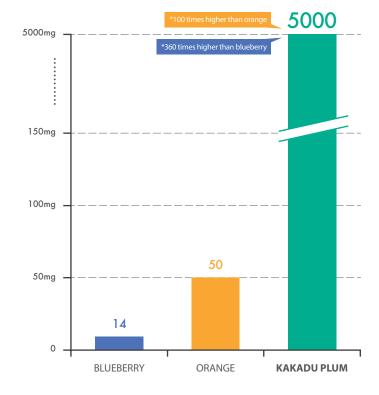

# PROTECTS SKIN AND PROVIDES NUTRITION

Kakadu Plum is a crystal of Vitamin C. Kakadu Plum is effective for whitening because it contains the highest content of Vitamin C out of all existing plants on earth. Vitamin C content of Kakadu Plum per 100g is  $3,200 \sim 5,000$ mg that it contains incomparably more Vitamin C than 50mg/100g of orange. Vitamin C is a powerful antioxidant, and proline and amino acid promote collagen synthesis. Also, it improves skin elasticity by preventing the breakdown of collagen and protects skin by reducing the damage from UV rays.

#### If a product is rich in Vitamin C?

 $+ \ \, \text{Increases elasticity} \ / \ + \ \, \text{Provides nutrition} \ / \ + \ \, \text{Brighten} \ / \ + \ \, \text{Keeps skin lustrous}$ 

Vitamin C content per 100ml of each fruit