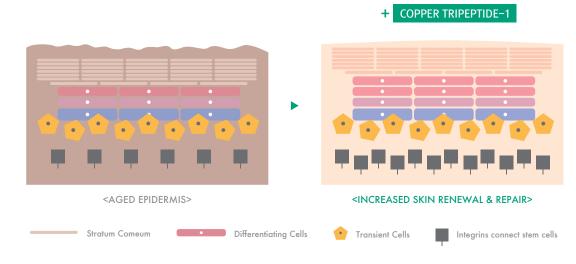

## RECOVERS DAMAGED SKIN

Copper Tripeptide-1, a natural peptide found in blood and saliva of people, reduces scars and creates stem cells to reproduce skin by removing damaged collagen and elastin when tissues that make up the skin got damaged and acting as a signal that restores damaged tissues into normal tissues.

Restoration speed for skin damage becomes slower because plasma contains high levels of Copper Tripeptide-1 when people are young but decreases age.

Copper Tripeptide-1 in human body has antioxidative effect, removes damaged cells, vitalizes vascular function, forms moisture and protein, promotes synthesis of collagen and elastin, has anti-inflammatory effect because it improves function of immune cells, and improves wound healing power.

COPPER TRIPEPTIDE EFFECTS ON AGED SKIN

.

2nd EFFECT OF COPPER TRIPEPTIDE-1

# PREVENTS AGING AND WRINKLES

Copper Tripeptide-1 is effective for preventing aging and wrinkles and has firming effect and the degree of promoting collagenesis is known to be greater than Vitamin C or retinol.

Copper Tripeptide-1 removes active oxygen that causes aging of the skin by activating SOD.

+ + + + + + + +

EFFECTS OF CENTELLA ASIATICA