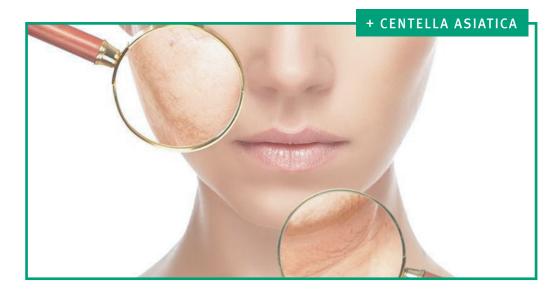

#### ENGLISH

Reduce the appearance of fine lines & wrinkles with advanced dermal technology

Synergistic effects of copper peptide-1 and adenosine can help improve skin cells and wrinkles; Centella asiatica can shorten skin healing period, make skin barriers stronger and create new skin and niacinamide brightens the skin. Natural moisture fills the gaps in the skin's oil, giving it strong moisturizing properties for a long time.

### DERMACELEB REZOVEN CREAM :COMPONENT

Reduce the appearance of fine lines & wrinkles with advanced dermal technology

Synergistic effects of copper peptide-1 and adenosine can help improve skin cells and wrinkles; Centella asiatica can shorten skin healing period, make skin barriers stronger and create new skin and niacinamide brightens the skin. Natural moisture fills the gaps in the skin's oil, giving it strong moisturizing properties for a long time.