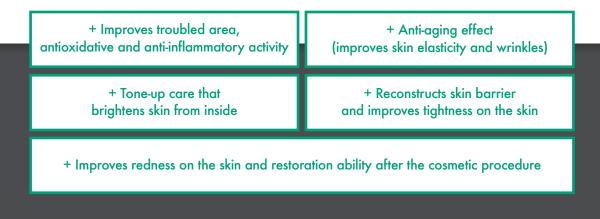

### **EFFECTS** OF REZOVEN CREAM

### First, It soothes sensitive skin and provides nutritional moisture on the skin.

Rezoven Cream contains panthenol and centella asiatica extract, anti-irritation and anti-inflammatory ingredients, that it helps epithelial cells to form and soothes skin.

### Secondly, It restores young and healthy skin.

Copper Tripeptide-1 of Rezoven Cream has higher promoting effect of collagenesis than Vitamin A and Vitamin C and it helps to restore damaged skin into healthy skin. Also, it maintains natural beauty of the skin by improving functions of immunocyte.

### Thirty, It is the optimal skin care product after laser, plastic surgery, stamp, and MTS procedure.

Use of hypoallergenic cosmetics is essential for skin after the cosmetic procedure because it is very sensitive to stimulation. Rezoven Cream improves skin condition with safe prescription that only used safe ingredients for the skin as centella asiatica extract, panthenol, and bromelain.