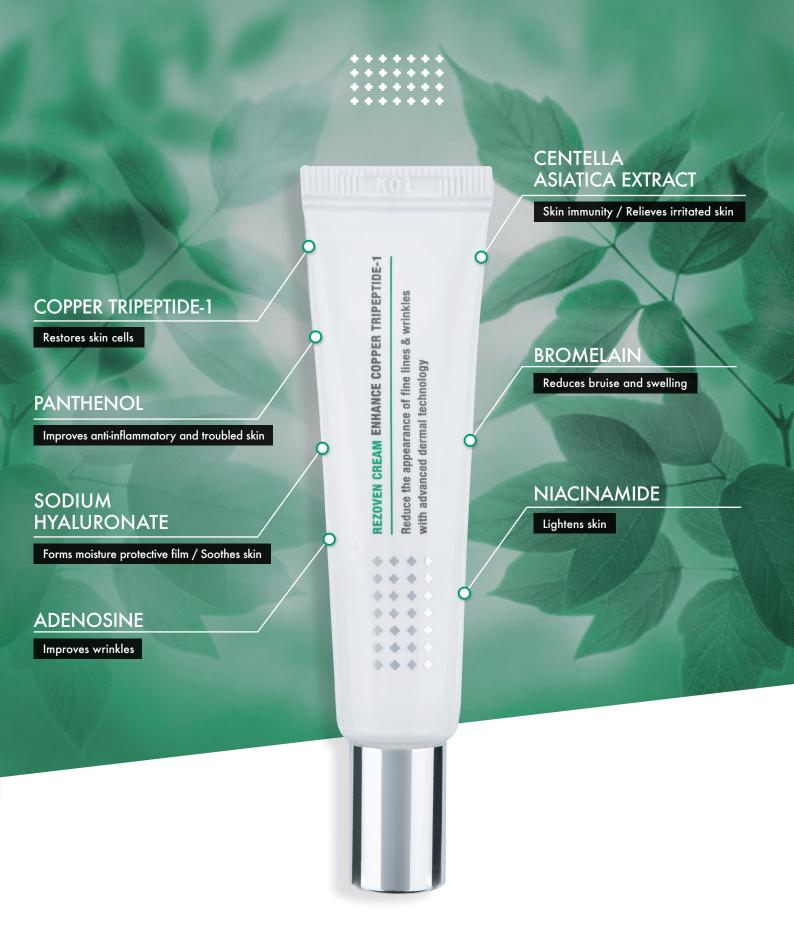

#### ENGLISH

Reduce the appearance of fine lines & wrinkles with advanced dermal technology

Synergistic effects of copper peptide-1 and adenosine can help improve skin cells and wrinkles; Centella asiatica can shorten skin healing period, make skin barriers stronger and create new skin and niacinamide brightens the skin. Natural moisture fills the gaps in the skin's oil, giving it strong moisturizing properties for a long time.

### DERMACELEB REZOVEN CREAM :COMPONENT

Reduce the appearance of fine lines & wrinkles with advanced dermal technology

Synergistic effects of copper peptide-1 and adenosine can help improve skin cells and wrinkles; Centella asiatica can shorten skin healing period, make skin barriers stronger and create new skin and niacinamide brightens the skin. Natural moisture fills the gaps in the skin's oil, giving it strong moisturizing properties for a long time.

1st EFFECT OF COPPER TRIPEPTIDE-1

## RECOVERS DAMAGED SKIN

Copper Tripeptide-1, a natural peptide found in blood and saliva of people, reduces scars and creates stem cells to reproduce skin by removing damaged collagen and elastin when tissues that make up the skin got damaged and acting as a signal that restores damaged tissues into normal tissues.

Restoration speed for skin damage becomes slower because plasma contains high levels of Copper Tripeptide-1 when people are young but decreases age.

Copper Tripeptide-1 in human body has antioxidative effect, removes damaged cells, vitalizes vascular function, forms moisture and protein, promotes synthesis of collagen and elastin, has anti-inflammatory effect because it improves function of immune cells, and improves wound healing power.

# PREVENTS AGING AND WRINKLES

Copper Tripeptide-1 is effective for preventing aging and wrinkles and has firming effect and the degree of promoting collagenesis is known to be greater than Vitamin C or retinol.

Copper Tripeptide-1 removes active oxygen that causes aging of the skin by activating SOD.

+ + + + + + + +

EFFECTS OF CENTELLA ASIATICA

## REPRODUCES SKIN AND CONTROLS SEBUM

An ingredient extracted from outpost of centella asiatica and it is an herb extract used for various purposes as folk remedy, treatment, health, and beauty by Sri Lanka natives in the past. Centella asiatica is known as tiger herb resulted from tigers rubbing centella Asiatic to heal wounds.

Madecasic acid contained in leaf and stem of Centella Asiatic reproduces skin by reducing inflammation. Also, it reduces pigmentation through the regenerative effect.

**Soothes irritates skin and controls sebum by balancing oil and moisture.** So, it is helpful for solving dry skin and improving troubled skin.

## PROMOTING SKIN REPRODUCTION

Effects of Panthenol

Panthenol, a provitamin B5 component called 'pantonenic acid,' restores skin by improving moisture maintenance function of the skin and promoting skin reproduction by changing into Vitamin B5 when it comes into the skin.

Vitamin B5 is known to have anti-inflammatory, moisturizing, and wound healing effect, protect skin, and sooth sunburn.

Panthenol, an anti-inflammatory and anti-stimulation material, has very low stimulation, high safety for the skin, helps epithelial cell to form, and heals wounds that it soothes troubled skin by regenerating the skin, strengthening skin barrier, and keeping dry skin soft and elastic.

# HELPS TO REDUCE SWELLING QUICKLY

Effects of Bromelain

Bromelain, a proteolytic enzyme in pineapple, is widely distributed in hard stems. Edema and bruise that get created when skin irritation occurs are all formed with protein, and Bromelain relieves symptoms by inflammation by breaking down protein.

Also, it keeps skin soft and helps to reduce swelling quickly by stopping fibrosis of tissue fluid that becomes the cause of swelling.

.

.

 $\bullet \bullet \bullet \bullet \bullet \bullet \bullet \bullet$ 